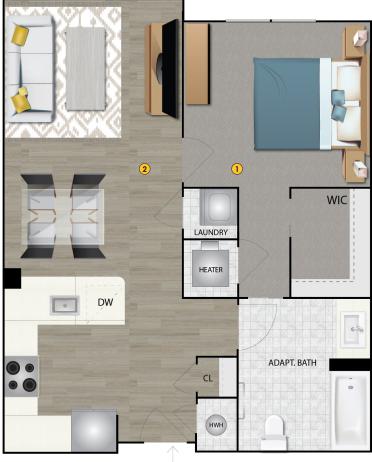

## 2-B

## DIMENSIONS

2 | Living/Dining Area 12' - 1" x 18' - 7"

## • 734 Sq. Feet

- •1 Bedroom
- 1 Bath

ENTER

Plans and furnishings are for marketing purposes only, and are not to scale. Please inspect construction, subdivision, utility, landscape and other plans available through leasing center for complete and specific information. Actual locations may vary and items shown or not shown on this place are subject to errors, omissions and field changes.

\*All units can be reasonably adapted for handicap accessibility for an extra charge.

732.839.3703 647 Spotswood Englishtown Rd. Monroe Township, NJ 08831 theloftsatmonroeparke.com